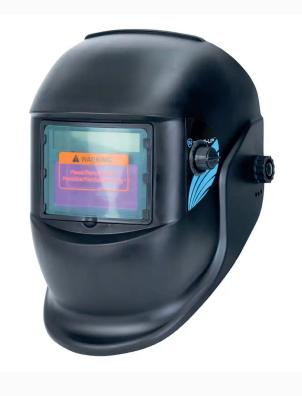

## **WELDING HELMET - AUTO DARKNESS**

MODEL NO. H3A

The Automatic Welding Helmet is a reliable and indispensable tool for any welder operating welding machines. Its auto-darkening filter, flip-up design, durability, and compliance with safety standards make it the perfect choice for any welding job.

## **SPECIFICATION**

- •Auto-darkening filter adjusts to welding arc brightness for maximum protection against harmful UV and IR radiation.
- •Flip-up design allows for easy transitions between welding and grinding tasks.
- •Durable materials withstand tough welding jobs.
- •Lightweight and comfortable design for extended use without causing fatigue or discomfort.
- •Adjustable headband for a secure and customizable fit.
- •Compliant with CE EN 379, ANSI Z87.1